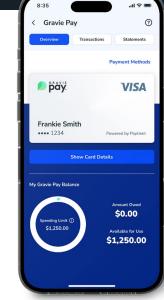

#### Members can:

- Access their Gravie Pay<sup>®</sup> card
- See their Gravie Pay account overview
- View their transactions and payment schedule
- Get answers to frequently asked questions