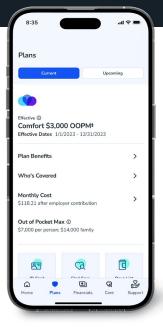

### What you'll find in the Gravie app

App features may vary based on a variety of eligibility and enrollment factors.

Members and their dependents enrolled in Comfort<sup>®</sup> can view the list of no-cost services — including primary care, mental health care, specialist visits, labs & imaging, generic drugs, and more.