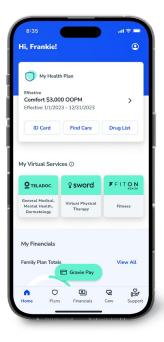

## Best-in-class virtual care and fitness perks

- General medical, dermatology and mental health care through Teladoc
- Clinical-grade digital physical therapy for treatment of back, joint, and muscle pain through Sword
- Fitness perks through FitOn, including virtual classes, nutrition guides, meal plans, fitness challenges, and more; in-person fitness experiences are available to gualifying members and their dependents.
  - Teladoc. Sword FITON